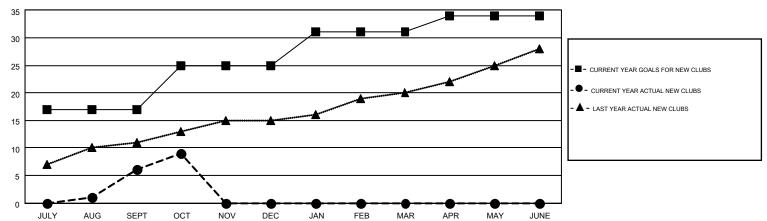

## GOALS AND ACTUAL NEW CLUBS CUMULATIVE

|                       |                  | Clubs     |                  |                       |               |                    | Members                       |                    |                  |
|-----------------------|------------------|-----------|------------------|-----------------------|---------------|--------------------|-------------------------------|--------------------|------------------|
| RESULTS FOR 2016-2017 |                  |           |                  | RESULTS FOR 2016-2017 |               |                    |                               |                    |                  |
| QUARTER               | NEW CLUB<br>GOAL | NEW CLUBS | DROPPED<br>CLUBS | NET<br>GAIN/LOSS      | QUARTER       | NEW MEMBER<br>GOAL | CHARTER AND NEW MEMBERS ADDED | DROPPED<br>MEMBERS | NET<br>GAIN/LOSS |
| JULY/AUG/SEPT         | 17               | 6         | 1                | 5                     | JULY/AUG/SEPT | 642                | 295                           | 218                | 77               |
| OCT/NOV/DEC           | 8                | 3         | 0                | 3                     | OCT/NOV/DEC   | 234                | 160                           | 43                 | 117              |
| JAN/FEB/MAR           | 6                | 0         | 0                | 0                     | JAN/FEB/MAR   | 247                | 0                             | 0                  | 0                |
| APR/MAY/JUNE          | 3                | 0         | 0                | 0                     | APR/MAY/JUNE  | -133               | 0                             | 0                  | 0                |