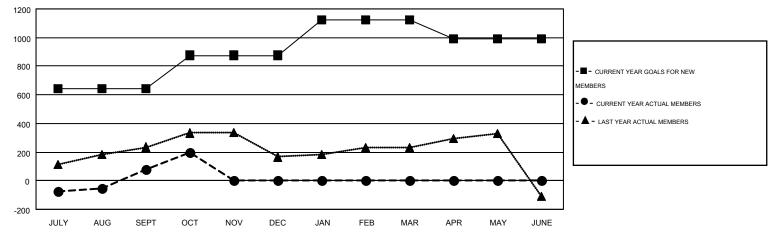

## GOALS AND ACTUAL MEMBERS CUMULATIVE

| DROPPED CLUBS: 1  DROPPED MEMBERS |                 | 100 CLUBS OF 270 ADDED 1 OR MORE<br>NEW MEMBERS |                                       | 99 (61.63%)<br>65 (38.37%) |
|-----------------------------------|-----------------|-------------------------------------------------|---------------------------------------|----------------------------|
| DECEASED CLUB CANCELLED OTHER     | 12<br>16<br>233 | CLICK HERE FOR HEALTH ASSESSMENT DATA           | FAMILY UNIT MEMBERS HEAD OF HOUSEHOLD | 266<br>125                 |
| TOTAL                             | 261             |                                                 | NON-HEAD OF HOUSEHOLD                 | 141                        |

|                       |                  | Clubs     |                  |                       |               |                    | Members                       |                    |                  |
|-----------------------|------------------|-----------|------------------|-----------------------|---------------|--------------------|-------------------------------|--------------------|------------------|
| RESULTS FOR 2016-2017 |                  |           |                  | RESULTS FOR 2016-2017 |               |                    |                               |                    |                  |
| QUARTER               | NEW CLUB<br>GOAL | NEW CLUBS | DROPPED<br>CLUBS | NET<br>GAIN/LOSS      | QUARTER       | NEW MEMBER<br>GOAL | CHARTER AND NEW MEMBERS ADDED | DROPPED<br>MEMBERS | NET<br>GAIN/LOSS |
| JULY/AUG/SEPT         | 17               | 6         | 1                | 5                     | JULY/AUG/SEPT | 642                | 295                           | 218                | 77               |
| OCT/NOV/DEC           | 8                | 3         | 0                | 3                     | OCT/NOV/DEC   | 234                | 160                           | 43                 | 117              |
| JAN/FEB/MAR           | 6                | 0         | 0                | 0                     | JAN/FEB/MAR   | 247                | 0                             | 0                  | 0                |
| APR/MAY/JUNE          | 3                | 0         | 0                | 0                     | APR/MAY/JUNE  | -133               | 0                             | 0                  | 0                |